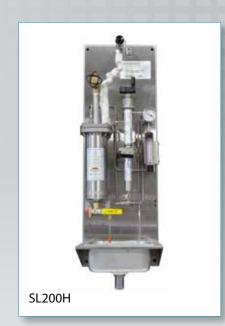

There are two versions of Sentry single line sample panels — one for grab samples only (SL100) and the other for both grab samples and to condition the sample for on-line analysis (SL200).

#### **MODELS**

SL100L | SL100H | SL200L | SL200H

# **FEATURES**

- Low pressure models (SL100L & SL200L) are appropriate for samples up to 500 psig at 450°F (34 barg at 232°C)
- High pressure models (SL100H & SL200H) handle samples up to 3030 psig at 1000°F (209 barg at 538°C)
- High pressure panels rated up to 5000 psig (345 barg) are available upon request
- Individual single line panels or multipanel racks can be customized to meet your specific requirements