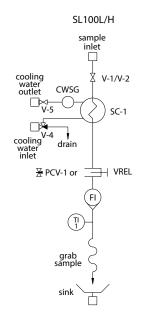

# SENTRY SINGLE LINE > SINGLE LINE CONDITIONING MODULES > SAMPLE CONDITIONING

| Components                              | SL100L/H |     | SL200L/H |     |
|-----------------------------------------|----------|-----|----------|-----|
|                                         | Std      | Opt | Std      | Opt |
| TLR-4225 Sample Cooler (SC-1)           | •        |     | •        |     |
| Temperature Indicator (TI-1)            | •        |     | •        |     |
| Sink                                    | •        |     | •        |     |
| Cooling Water Valves                    | •        |     | •        |     |
| Sample Isolation Valve (V-1/V-2)        | •        |     | •        |     |
| Pressure Reducing Valve (PCV-1 or VREL) | •        |     | •        |     |
| Back Pressure Regulator (BPR/RV)        |          |     | •        |     |
| Analyzer Connection                     |          |     | •        |     |
| Total Flow Indicator (FI)               |          | •   | •        |     |
| FLR-6225 Sample Cooler (SC-1)           |          | •   |          | •   |
| Cooling Water Sight Glass (CWSG)        |          | •   |          | •   |
| Secondary Sample Cooler (SC-2)          |          | •   |          | •   |
| Shell Side Relief Valve                 |          | •   |          | •   |
| Thermal Shut-Off Valve (TSV-1)          |          | •   |          | •   |
| Floor/Wall Mounted Rack                 |          | •   |          | •   |
| High Pressure Blowdown Valve            |          | •   |          | •   |
| Low Pressure Blowdown Valve (V-3)       |          |     |          | •   |
| Sample Side Relief Valve                |          |     |          | •   |
| Sample Filter (F-1)                     |          |     |          | •   |
| Pressure Indicator (PI-1)               |          |     |          | •   |
| Sample Sentry II                        |          |     |          | •   |