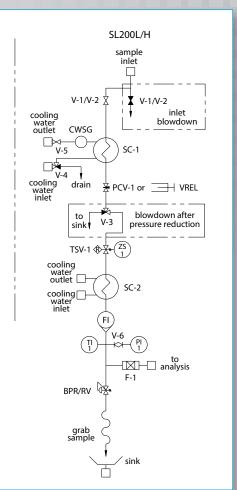

# SENTRY SINGLE LINE > SINGLE LINE CONDITIONING MODULES > SAMPLE CONDITIONING

| Components                              | SL100L/H |     | SL200L/H |     |
|-----------------------------------------|----------|-----|----------|-----|
|                                         | Std      | Opt | Std      | Opt |
| TLR-4225 Sample Cooler (SC-1)           | •        |     | •        |     |
| Temperature Indicator (TI-1)            | •        |     | •        |     |
| Sink                                    | •        |     | •        |     |
| Cooling Water Valves                    | •        |     | •        |     |
| Sample Isolation Valve (V-1/V-2)        | •        |     | •        |     |
| Pressure Reducing Valve (PCV-1 or VREL) | •        |     | •        |     |
| Back Pressure Regulator (BPR/RV)        |          |     | •        |     |
| Analyzer Connection                     |          |     | •        |     |
| Total Flow Indicator (FI)               |          | •   | •        |     |
| FLR-6225 Sample Cooler (SC-1)           |          | •   |          | •   |
| Cooling Water Sight Glass (CWSG)        |          | •   |          | •   |
| Secondary Sample Cooler (SC-2)          |          | •   |          | •   |
| Shell Side Relief Valve                 |          | •   |          | •   |
| Thermal Shut-Off Valve (TSV-1)          |          | •   |          | •   |
| Floor/Wall Mounted Rack                 |          | •   |          | •   |
| High Pressure Blowdown Valve            |          | •   |          | •   |
| Low Pressure Blowdown Valve (V-3)       |          |     |          | •   |
| Sample Side Relief Valve                |          |     |          | •   |
| Sample Filter (F-1)                     |          |     |          | •   |
| Pressure Indicator (PI-1)               |          |     |          | •   |
| Sample Sentry II                        |          |     |          | •   |