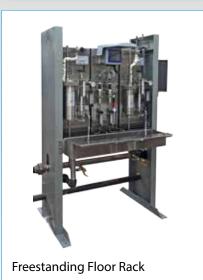

#### **BENEFITS**

Sentry single line panels can be mounted in a variety of rack configurations to create custom sample systems. Both the freestanding and wall mountable racks come with full-width worktable sinks and pre-piped cooling water headers to reduce installation time and cost.

Whether an individual single line sample panel or an integrated rack, solutions are completely engineered to meet the application requirements.

- Complete mechanical and electrical systems with full documentation are available
- Add an analyzer or other analysis product
- Create a complete sample system with analyzers and conditioning on the same rack
- Use the back side of a freestanding floor rack to mount analysis equipment
- Combine critical conditioning and analysis on a portable skid