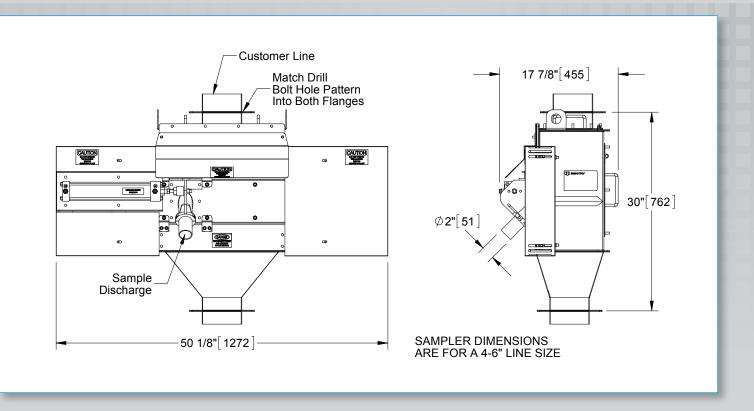

### SENTRY GA SAMPLER > CROSS-CUT SAMPLERS > AUTOMATIC SAMPLING

| SPECIFICATIONS                           |                                                                                                |
|------------------------------------------|------------------------------------------------------------------------------------------------|
| materials                                | 300 series stainless steel, white nitrile, UHMW-PE, aluminum cylinder                          |
| particle size                            | 10 μm to 1/4 in (6 mm); larger sizes upon request                                              |
| temperature rating                       | -10 to 180°F (-23 to 82°C)                                                                     |
| air requirements                         | air pressure of 60 to 80 psi (4.1 to 5.5 bar) recommended; air usage 524 cc per inch of stroke |
| suggested connection to sample discharge | flexible tubing to a collection container or indexing cabinet                                  |
| inlet size                               | 4 to 36 in (10 to 91 cm) square or round                                                       |
| recommended sampler location             | vertical or inclined spouts                                                                    |
| quantity of sample                       | determined by flow rate and aperture size                                                      |
| collection containers                    | PET jar, 304 stainless steel jar                                                               |
| pressure rating                          | ATM                                                                                            |
| shipping weight                          | consult Sentry Equipment                                                                       |