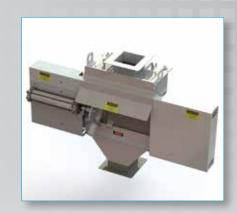

#### **AUTOMATIC SAMPLING**

The Sentry® GA automatic cross-cut sampler automates sampling of dry free-flowing materials such as grain, granules, powders, flakes or pellets in vertical or inclined chutes. A cross-cut sampler captures a cross section of an entire material stream and is used in situations where material segregation exists.

To obtain a sample, the Sentry GA sampler's air-actuated pelican type head moves across the process flow in the chute and deposits it at the discharge. The material sampled is discharged through a flexible hose to a collection point. Material characteristics are not affected by the sampler because no moving parts convey the material to the sample container. Sample volume can be changed at the sampler controller.