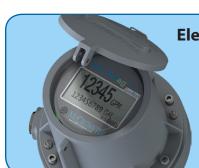

#### **Electronic Register with EasyRead Technology**

- Rate and total on one screen
- No scrolling
- No water intrusion to damage electronics
- Quick, at-a-glance meter reads
- No external power or cords required