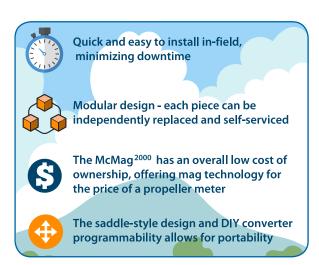

## When is the Mc Mag<sup>2000</sup> the best option for my irrigation application?

The Mc Mag<sup>2000</sup> provides farmers and irrigators an affordable and easy-to-read mag with minimal maintenance and little to no downtime. As the only mag meter on the market with a price tag comparable to a propeller meter, the Mc Mag<sup>2000</sup> has a low cost of ownership without compromising durability and accuracy. The Mc Mag<sup>2000</sup> is portable, making it an efficient purchase for users with multiple irrigation lines. This mag's familiar saddle-style form and streamlined functionality allows for in-field programmability and serviceability, guaranteeing minimal downtime and maximum control. It's the hassle-free, wallet-friendly, works-when-youneed-it-to, simple to use, mag meter, only from McCrometer.

#### **Benefits**

- +/- 2% accuracy
- Easy in-field installation
- Low maintenance
- 5-year full warranty
- Low cost of ownership
- "Do-it-yourself" programmability
- Minimal pipeline intrusion

To find out more about our flow measurement products, or for a free flow evaluation, contact your nearest Mc Propeller representative today or visit our website at www.mccrometer. com. You can reach us directly at 1-800-220-2279.