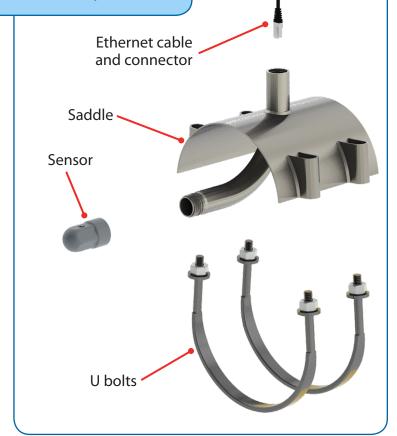

#### **Specifications Design & Materials** Line Sizes 4" to 12" Meter Type | Portable saddle-style design 5D upstream, 2D downstream Straight-run Requirements Converter Rate and total on one screen Sealed within a die-cast aluminum case Includes a domed acrylic lens and a hinged lens cover with locking clasp Pulse-out available for system integration IP67 to protect from harsh environments DC power optional Representantes / Distribuidores Exclusivos Retrofit | Available using Mc® Propeller saddle Argentina Tel: (+54 11) 5352 2500 **Performance** Email: info@dastecsrl.com.ar Web: www.dastecsrl.com.ar Accuracy $\pm 2\%$ accuracy, or $\pm 0.25\%$ of standard full scale flow Uruguay www.dastecsrl.com.uy Operating Temperature 10°F to 140°F (-12°C to 60°C) Paraguay www.dastecsrl.com.py Storage Temperature | -20°F to 149°F (-29°C to 65°C) Bolivia www.tecdas.com.bo