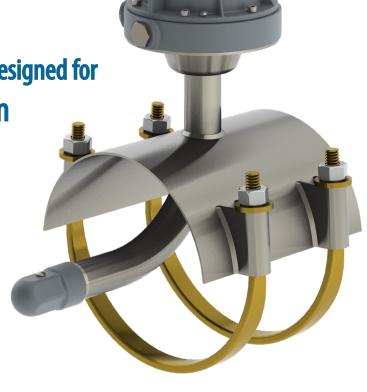

# Mc Mag<sup>2000</sup> Flow Meter

The Durable and Reliable Mag Meter Designed for

**Agriculture and Irrigation** 

The Best Mag Meter Solution For Irrigation Flow Measurement

#### **Specifications Design & Materials** Line Sizes 4" to 12" Meter Type | Portable saddle-style design 5D upstream, 2D downstream Straight-run Requirements Converter Rate and total on one screen Sealed within a die-cast aluminum case Includes a domed acrylic lens and a hinged lens cover with locking clasp Pulse-out available for system integration IP67 to protect from harsh environments DC power optional Representantes / Distribuidores Exclusivos Retrofit | Available using Mc® Propeller saddle Argentina Tel: (+54 11) 5352 2500 **Performance** Email: info@dastecsrl.com.ar Web: www.dastecsrl.com.ar Accuracy $\pm 2\%$ accuracy, or $\pm 0.25\%$ of standard full scale flow Uruguay www.dastecsrl.com.uy Operating Temperature 10°F to 140°F (-12°C to 60°C) Paraguay www.dastecsrl.com.py Storage Temperature | -20°F to 149°F (-29°C to 65°C) Bolivia www.tecdas.com.bo